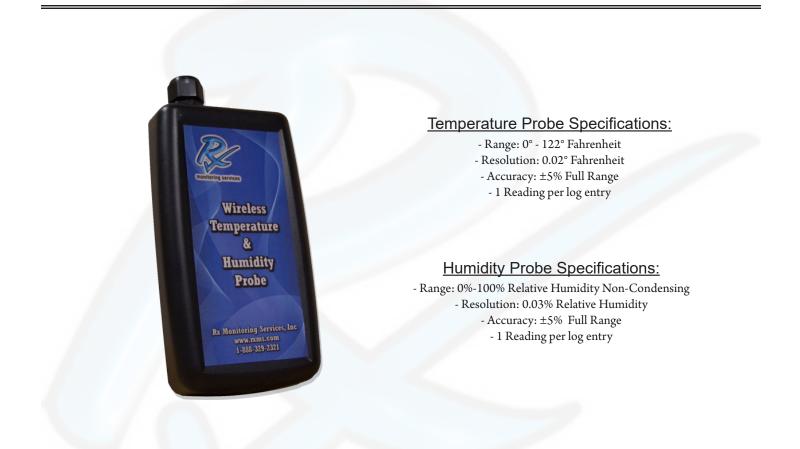

## **Wireless Battery Powered Probes**

The **RxMS** Wireless system is a data logging tool that can be utilized to monitor multiple points in your system, as well as the operating environment surrounding it.

## Additional Product Information:

- Individual log file created for each probe
- Programmable log rate of 4 seconds to 30 minutes
- Max 100 probes per monitor, mix and match probe types
- Range: Indoor up to 100 ft
- Line of Sight up to 1 mile
- Optional external power supply for permanent install
- Battery life between 20wks 50wks dependant on log rate
- Magnetic backing for easy placement
- "Notes Feature" ideal for identifying and tracking of probes location. (Faster reporting of data)
- Dimensions: 3" x 4.5" x 1.5" (L/H/W)