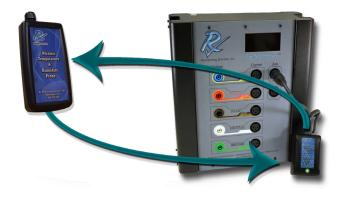

## **Wireless Battery Powered Probes**

The **RxMS** Wireless system is a data logging tool that can be utilized to monitor multiple points in your system, as well as the operating environment surrounding it.

## Additional Product Information:

- Individual log file created for each probe
- Programmable log rate of 4 seconds to 30 minutes
- Max 100 probes per monitor, mix and match probe types
- Range: Indoor up to 100 ft
- Line of Sight up to 1 mile
- Optional external power supply for permanent install
- Battery life between 20wks 50wks dependant on log rate
- Magnetic backing for easy placement
- "Notes Feature" ideal for identifying and tracking of probes location. (Faster reporting of data)
- Dimensions: 3" x 4.5" x 1.5" (L/H/W)