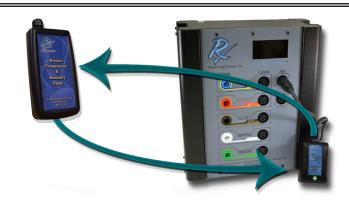

### All on one power monitor

100 Channels of wireless probe support per power monitor has the ability to monitor up to 250 batteries, as well as DC data points(600V) and temperature & humidity.