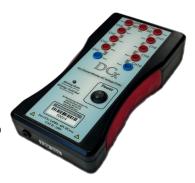

# Wireless DCx 10 Channel Probe

The **RxMS** Wireless system is a data logging tool that is utilized to monitor single 600V DC, 10 Channel 60V DC, DC Current as well as Temperature & Humidity.

### DCx Voltage Probe Specifications:

- 10 Channel
- +/- 60 Vdc
- Accuracy: ±0.1%
- Noise: +/-2mV
- $TC = 1.63 ppm/^{\circ}F$
- 1 Sample per second min
- 4 Readings per log entry {Min, Max, Avg}
- Operating Temperature: 0°C to 40°C(32F-104F)
- Operating Humidity: 80% Max Non-Condensing
  - Conforms to CAT II 150V