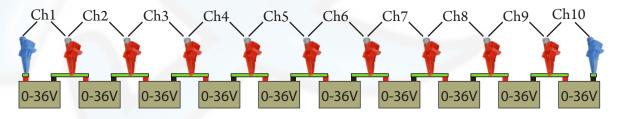

### Only 11 Connections for 10 Batteries!

### DCx Voltage Probe Specifications:

- 10 Channel
- +/- 60 Vdc
- Accuracy: ±0.1%
- Noise: +/-2mV
- $TC = 1.63 ppm/^{\circ}F$
- 1 Sample per second min
- 4 Readings per log entry {Min, Max, Avg}
- Operating Temperature: 0°C to 40°C(32F-104F)
- Operating Humidity: 80% Max Non-Condensing
  - Conforms to CAT II 150V